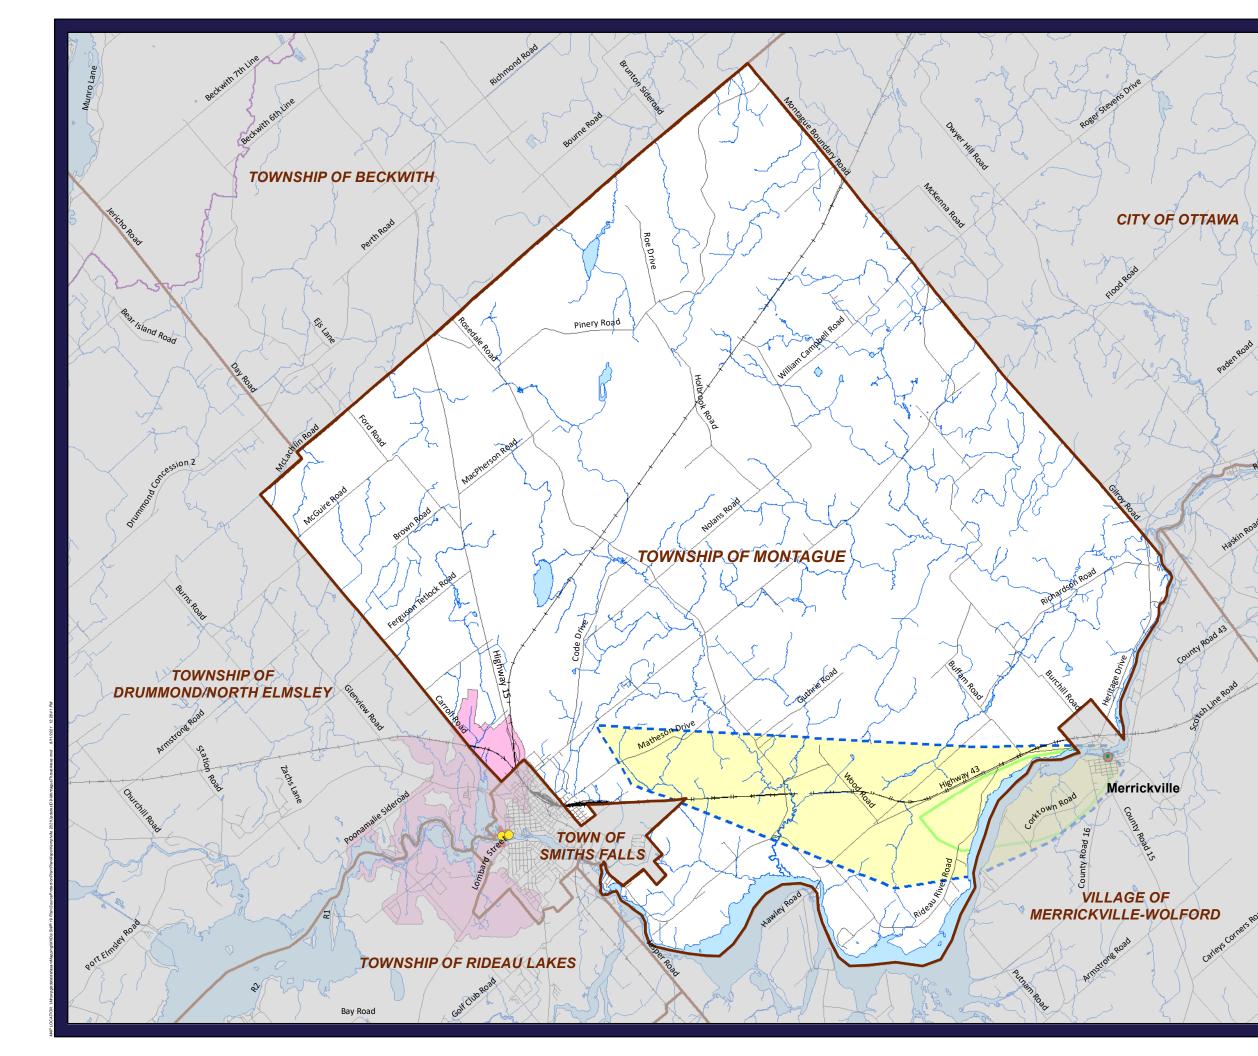

## LEGEND Municipal Well O Municipal Surface Water Intake Road + Railway Municipal Boundary - Stream S Waterbody Source Protection Area Wellhead Protection Area WHPA-B WHPA-C WHPA Scored 10 WHPA Scored less than 8 Intake Protection Zone IPZ Scored 10 IPZ Scored 9 IPZ Scored 8

While the MRSPR makes every effort to ensure that the information presented is sufficiently accurate for the intended uses of the map, there is an inherent margin of are or in all mapping products, and accuracy of the mapping cannot be guaranteed for all possible uses. All end-users must therefore determine for themselves if the information is suitable for their purposes. Township of Montague Significant Threat Areas